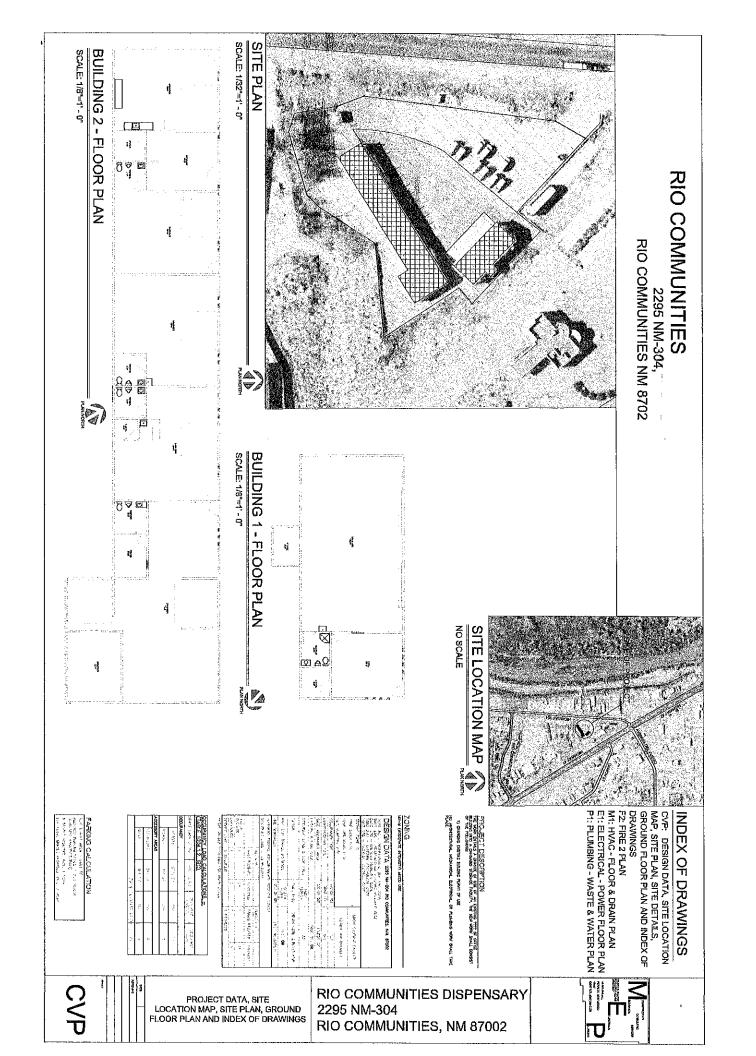

### Application for a Special Use Permit City of Rio Communities, NM

| Instructions                                                                                                                                                                                                                                                                                                                                                                                                                |
|-----------------------------------------------------------------------------------------------------------------------------------------------------------------------------------------------------------------------------------------------------------------------------------------------------------------------------------------------------------------------------------------------------------------------------|
| This application form is required to initiate a review by the City Planning and Zoning Commission at a regular business meeting for recommendation to the City Council granting a Special Use Permit.  This form must be completed and submitted with the required administrative fee to the Municipal Clerk.                                                                                                               |
| Applicant Information Applicant Name:  Mailing Address: Phone Number:                                                                                                                                                                                                                                                                                                                                                       |
| General Information                                                                                                                                                                                                                                                                                                                                                                                                         |
| Type of Conditional Use (check as appropriate): If unknown, please don't check any box.  Permanent Special Use  Renewable Special Use                                                                                                                                                                                                                                                                                       |
| Location of property that is subject of the request (physical address and legal description):                                                                                                                                                                                                                                                                                                                               |
| Current zoning of the property: 0 2                                                                                                                                                                                                                                                                                                                                                                                         |
| Required Attachments  1.A written statement describing existing and future land use of the property with reference to Guidelines in (Article 4-7-4 Rio Communities Zoning Ordinance.)  2.A site plan showing location of structures on the property and on contiguous properties, easements and right-of-way, and other relevant information. Proposed future improvements of the property should be indicated if possible. |
| Signature of Applicant: You and Colon of Market of Applicant: 4 5 2 4                                                                                                                                                                                                                                                                                                                                                       |
| Application Received By: Date:                                                                                                                                                                                                                                                                                                                                                                                              |
| Action Taken: Effective Date:                                                                                                                                                                                                                                                                                                                                                                                               |
| Expiration Date for Renewable Special Use Permit:                                                                                                                                                                                                                                                                                                                                                                           |
| NOTE: Special conditions assigned to this application must be attached in written form with this application.                                                                                                                                                                                                                                                                                                               |

Bubba's Buds is a small family owned and operated cannabis manufacturing business. We are currently located at 19514 Hwy 314 in Belen 9 (lease property). We're planning on relocating the business to our own property in Rio Communities. During the reconstruction process of the extraction lab the state will downgrade the class IV to class 3 and we will be in a separate building of the construction but on the same premise (2295 A will be were all manufacturing services will be performed: filling vape carts, and filling pre-rolls).

There will be two employees: Raymond Arellano, and Moises Ponce. Our hours of operations will be 7-4 Mon. – Fri. throughout the year.

Bubba's Buds uses the NMRLD state track and trace system for all our cannabis products and recording of cannabis activity, ie. Transfers, sales, and testing. Any time a delivery is made we will have a printed travel manifest that has all cannabis products tracked through the trace and track system, all products have individual barcodes to identify and be in compliant with state rules and regulations. Also we will have cameras on the property at all entries, doors, and on cannabis product. The gates will remain locked during operation and a number will be posted to the front gate if we have visitor. Visitors will be asked to sign in and will have to wear a visitors badge. All employees will be wearing badges during business hours of operation. Also no money will be stored at the premise all sales will be taken to the bank that day so we will not have any money being stored at the premise.