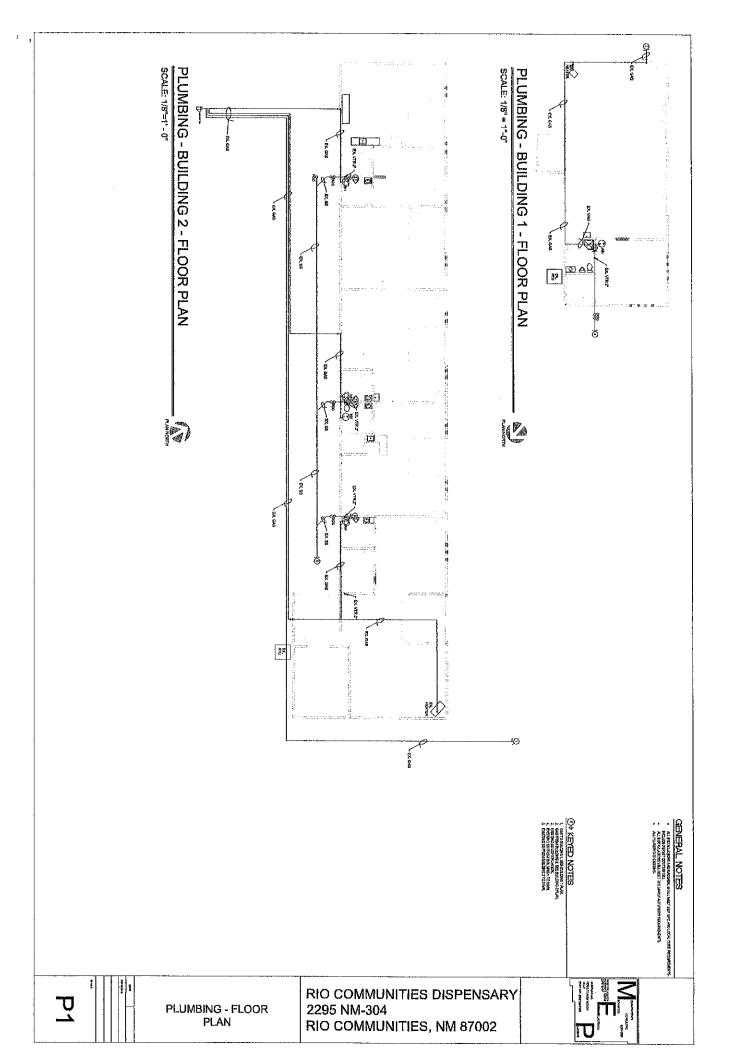

### Application for a Special Use Permit City of Rio Communities, NM

| Instructions                                                                                                                                                                                                                                                                                                                                                                                                                |
|-----------------------------------------------------------------------------------------------------------------------------------------------------------------------------------------------------------------------------------------------------------------------------------------------------------------------------------------------------------------------------------------------------------------------------|
| This application form is required to initiate a review by the City Planning and Zoning Commission at a regular business meeting for recommendation to the City Council granting a Special Use Permit.  This form must be completed and submitted with the required administrative fee to the Municipal Clerk.                                                                                                               |
| Applicant Information Applicant Name:  Mailing Address: Phone Number:                                                                                                                                                                                                                                                                                                                                                       |
| General Information                                                                                                                                                                                                                                                                                                                                                                                                         |
| Type of Conditional Use (check as appropriate): If unknown, please don't check any box.  Permanent Special Use  Renewable Special Use                                                                                                                                                                                                                                                                                       |
| Location of property that is subject of the request (physical address and legal description):                                                                                                                                                                                                                                                                                                                               |
| Current zoning of the property: 0 2                                                                                                                                                                                                                                                                                                                                                                                         |
| Required Attachments  1.A written statement describing existing and future land use of the property with reference to Guidelines in (Article 4-7-4 Rio Communities Zoning Ordinance.)  2.A site plan showing location of structures on the property and on contiguous properties, easements and right-of-way, and other relevant information. Proposed future improvements of the property should be indicated if possible. |
| Signature of Applicant: You and Colon of Market of Applicant: 4 5 2 4                                                                                                                                                                                                                                                                                                                                                       |
| Application Received By: Date:                                                                                                                                                                                                                                                                                                                                                                                              |
| Action Taken: Effective Date:                                                                                                                                                                                                                                                                                                                                                                                               |
| Expiration Date for Renewable Special Use Permit:                                                                                                                                                                                                                                                                                                                                                                           |
| NOTE: Special conditions assigned to this application must be attached in written form with this application.                                                                                                                                                                                                                                                                                                               |

Bubba's Buds is a small family owned and operated cannabis manufacturing business. We are currently located at 19514 Hwy 314 in Belen 9 (lease property). We're planning on relocating the business to our own property in Rio Communities. During the reconstruction process of the extraction lab the state will downgrade the class IV to class 3 and we will be in a separate building of the construction but on the same premise (2295 A will be were all manufacturing services will be performed: filling vape carts, and filling pre-rolls).