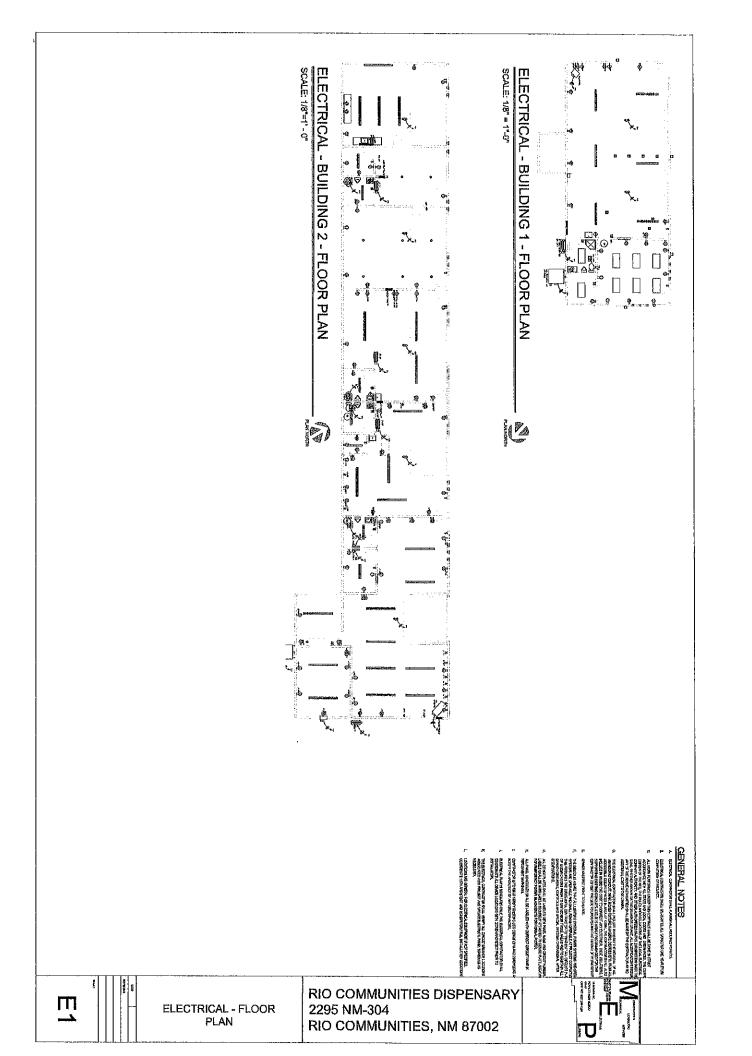

### Application for a Special Use Permit City of Rio Communities, NM

| Instructions                                                                                                                                                                                                                                                                                                                                                                                                                |
|-----------------------------------------------------------------------------------------------------------------------------------------------------------------------------------------------------------------------------------------------------------------------------------------------------------------------------------------------------------------------------------------------------------------------------|
| This application form is required to initiate a review by the City Planning and Zoning Commission at a regular business meeting for recommendation to the City Council granting a Special Use Permit.  This form must be completed and submitted with the required administrative fee to the Municipal Clerk.                                                                                                               |
| Applicant Information Applicant Name:  Mailing Address: Phone Number:                                                                                                                                                                                                                                                                                                                                                       |
| General Information                                                                                                                                                                                                                                                                                                                                                                                                         |
| Type of Conditional Use (check as appropriate): If unknown, please don't check any box.  Permanent Special Use  Renewable Special Use                                                                                                                                                                                                                                                                                       |
| Location of property that is subject of the request (physical address and legal description):                                                                                                                                                                                                                                                                                                                               |
| Current zoning of the property: 0 2                                                                                                                                                                                                                                                                                                                                                                                         |
| Required Attachments  1.A written statement describing existing and future land use of the property with reference to Guidelines in (Article 4-7-4 Rio Communities Zoning Ordinance.)  2.A site plan showing location of structures on the property and on contiguous properties, easements and right-of-way, and other relevant information. Proposed future improvements of the property should be indicated if possible. |
| Signature of Applicant: You and Colon of Market of Applicant: 4 5 2 4                                                                                                                                                                                                                                                                                                                                                       |
| Application Received By: Date:                                                                                                                                                                                                                                                                                                                                                                                              |
| Action Taken: Effective Date:                                                                                                                                                                                                                                                                                                                                                                                               |
| Expiration Date for Renewable Special Use Permit:                                                                                                                                                                                                                                                                                                                                                                           |
| NOTE: Special conditions assigned to this application must be attached in written form with this application.                                                                                                                                                                                                                                                                                                               |

Bubba's Buds is a small family owned and operated cannabis manufacturing business. We are currently located at 19514 Hwy 314 in Belen 9 (lease property). We're planning on relocating the business to our own property in Rio Communities. During the reconstruction process of the extraction lab the state will downgrade the class IV to class 3 and we will be in a separate building of the construction but on the same premise (2295 A will be were all manufacturing services will be performed: filling vape carts, and filling pre-rolls).