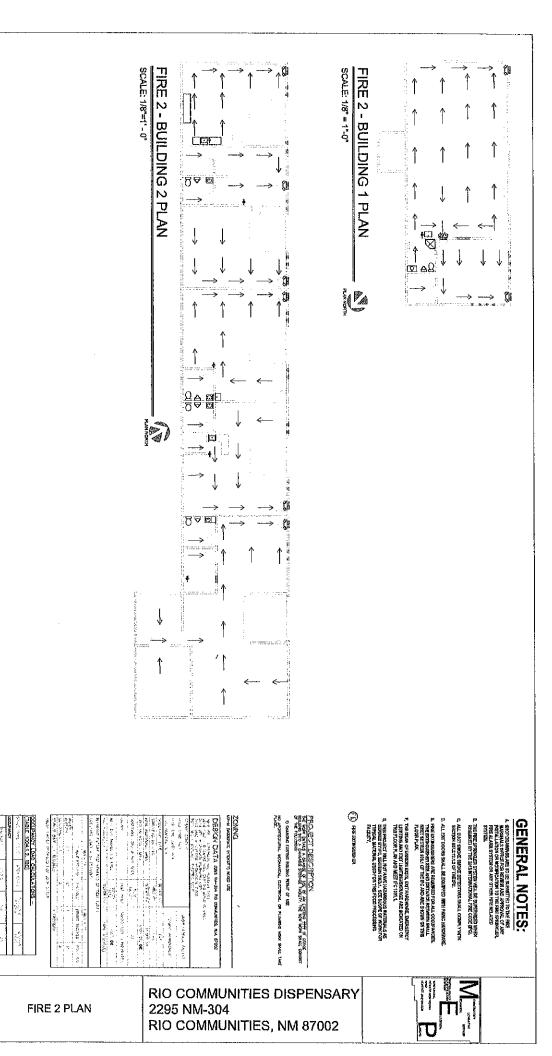

### Application for a Special Use Permit City of Rio Communities, NM

| Instructions                                                                                                                                                                                                                                                                                                                                                                                                                |
|-----------------------------------------------------------------------------------------------------------------------------------------------------------------------------------------------------------------------------------------------------------------------------------------------------------------------------------------------------------------------------------------------------------------------------|
| This application form is required to initiate a review by the City Planning and Zoning Commission at a regular business meeting for recommendation to the City Council granting a Special Use Permit.  This form must be completed and submitted with the required administrative fee to the Municipal Clerk.                                                                                                               |
| Applicant Information Applicant Name:  Mailing Address: Phone Number:                                                                                                                                                                                                                                                                                                                                                       |
| General Information                                                                                                                                                                                                                                                                                                                                                                                                         |
| Type of Conditional Use (check as appropriate): If unknown, please don't check any box.  Permanent Special Use  Renewable Special Use                                                                                                                                                                                                                                                                                       |
| Location of property that is subject of the request (physical address and legal description):                                                                                                                                                                                                                                                                                                                               |
| Current zoning of the property: 0 2                                                                                                                                                                                                                                                                                                                                                                                         |
| Required Attachments  1.A written statement describing existing and future land use of the property with reference to Guidelines in (Article 4-7-4 Rio Communities Zoning Ordinance.)  2.A site plan showing location of structures on the property and on contiguous properties, easements and right-of-way, and other relevant information. Proposed future improvements of the property should be indicated if possible. |
| Signature of Applicant: You and Colon of Market of Applicant: 4 5 2 4                                                                                                                                                                                                                                                                                                                                                       |
| Application Received By: Date:                                                                                                                                                                                                                                                                                                                                                                                              |
| Action Taken: Effective Date:                                                                                                                                                                                                                                                                                                                                                                                               |
| Expiration Date for Renewable Special Use Permit:                                                                                                                                                                                                                                                                                                                                                                           |
| NOTE: Special conditions assigned to this application must be attached in written form with this application.                                                                                                                                                                                                                                                                                                               |

Bubba's Buds is a small family owned and operated cannabis manufacturing business. We are currently located at 19514 Hwy 314 in Belen 9 (lease property). We're planning on relocating the business to our own property in Rio Communities. During the reconstruction process of the extraction lab the state will downgrade the class IV to class 3 and we will be in a separate building of the construction but on the same premise (2295 A will be were all manufacturing services will be performed: filling vape carts, and filling pre-rolls).